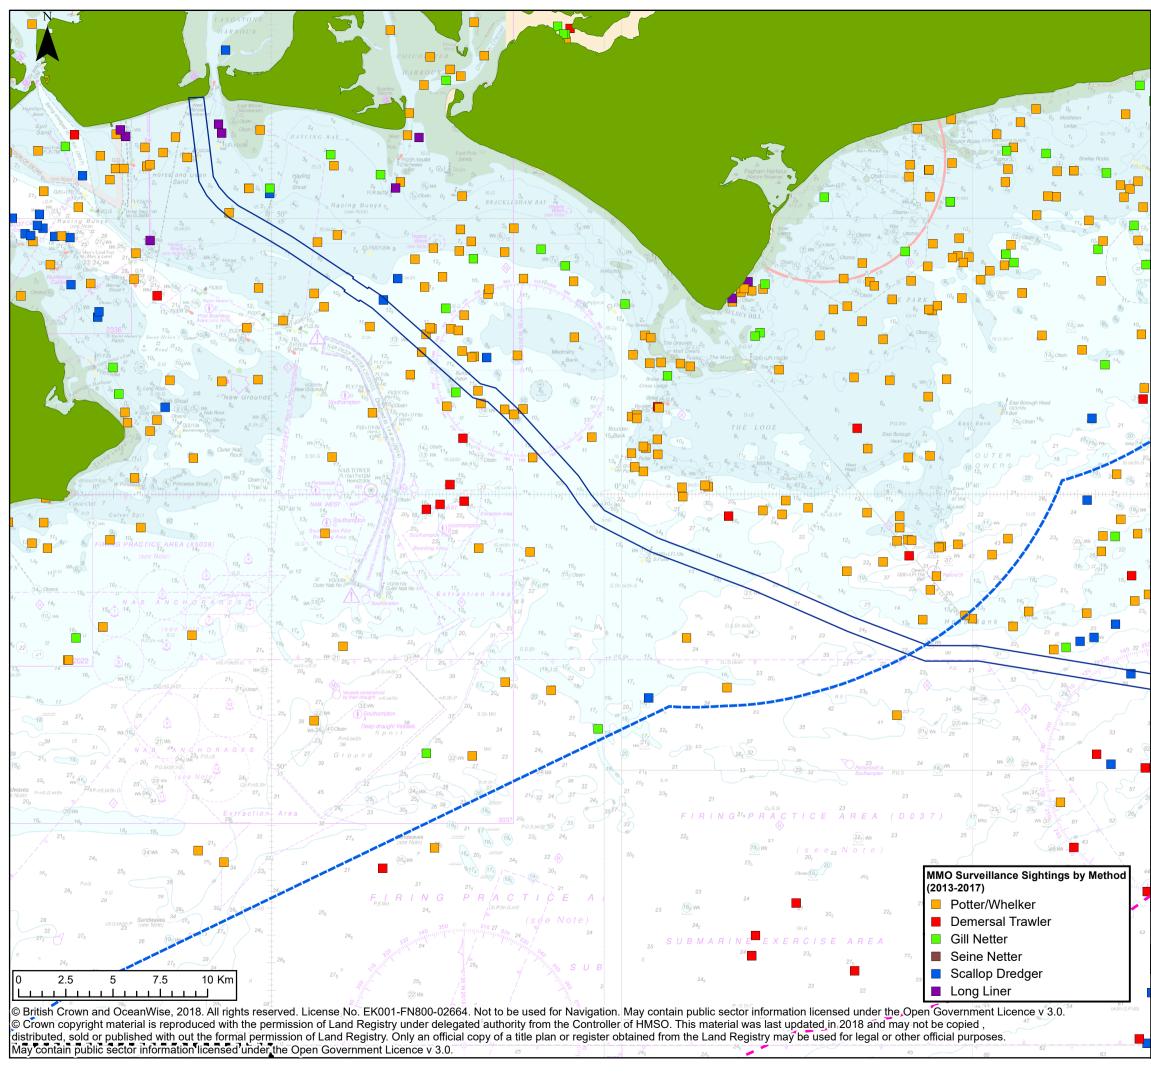

## Figure 12.8 MMO Surveillance Sightings by Method (2013-2017; MMO, 2018)

| SCALE AT A3  | CHECKED:  |        | APPROVED:  |         |  |  |  |  |  |
|--------------|-----------|--------|------------|---------|--|--|--|--|--|
| 1:200,000    | FB        |        | JL         |         |  |  |  |  |  |
| PROJECT NO:  | DESIGNED: | DRAWN: | DATE:      |         |  |  |  |  |  |
| EN020022     | TD        | TD     | 15/07/2019 | )       |  |  |  |  |  |
| DRAWING NO:  |           |        |            | REV.NO. |  |  |  |  |  |
| ENO          | 02        |        |            |         |  |  |  |  |  |
| © WSP UK Ltd |           |        |            |         |  |  |  |  |  |